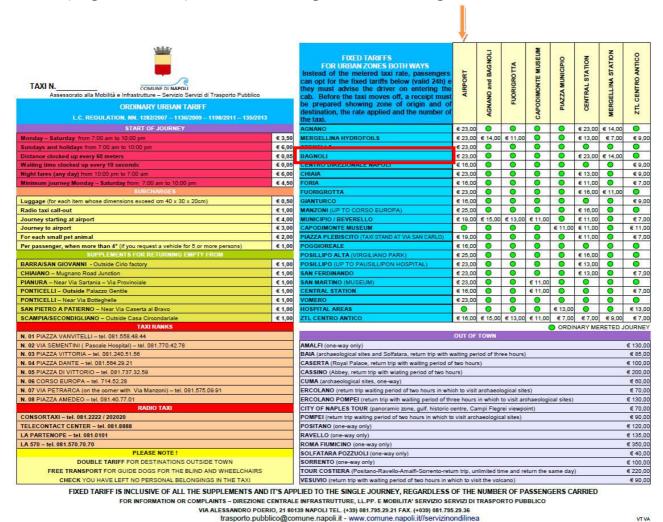

### FROM THE AIRPORT

The easiest way to get to AMRA offices from the Naples airport is to take a TAXI. This is also the most rapid alternative, because you can reach AMRA in only 20 min by taxi. In case you opt for this alternative, we advise you to ask the taxi driver to apply the fixed tariff as soon as you enter the cab. The fixed tariff from the airport to AMRA (Bagnoli district) is 23 € according to the following table:

Figure 1: Fixed tariffs of TAXI service in Naples

VTVA

In case you want to get to AMRA offices from the airport by public transport, you can take the bus ALIBUS from the airport to the Train Central Station "Piazza Garibaldi" (Fig.2). Then follow the instructions to get to AMRA from the Train Central Station reported in the following pages.