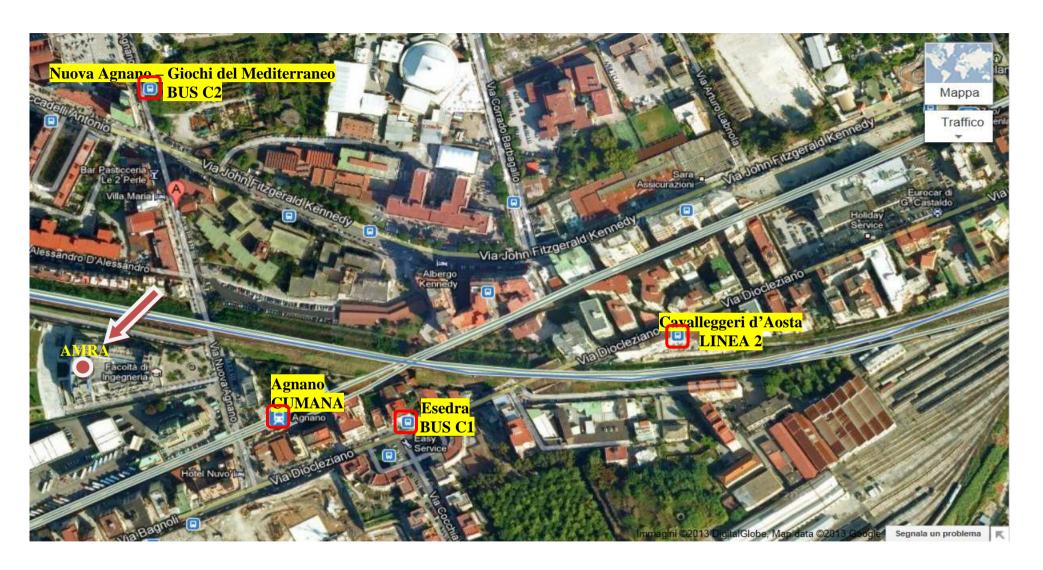

# FROM THE CENTRAL STATION (NAPOLI CENTRALE – PIAZZA GARIBALDI):

The alternatives to get to the AMRA offices in 1h from the Naples Central Station (Napoli Centrale) by public transports are the following:

- 1. Underground LINE 2 Direction Pozzuoli station: MONTESANTO. Then leave the station and walk for few metres to reach the CUMANA LINE. Take the train with direction Torregaveta and stop in AGNANO (easiest way).
- 2. Underground LINE 2 Direction Pozzuoli station: CAVALLEGGERI D'AOSTA. Then walk (for about 1 kilometre) until the crossing of Via Diocleziano and Via Nuova Agnano. Then, turn right and walk along via Nuova Agnano for few metres. You will find the building on the left.
- 3. Underground LINE 2 Direction Pozzuoli station: CAMPI FLEGREI + BUS C1 ANM (bus station outside the station). Your stop is ESEDRA, before the crossing of Via Diocleziano and Via Nuova Agnano.
- 4. Underground LINE 2 Direction Pozzuoli station: CAMPI FLEGREI + BUS C2 ANM (bus station outside the tube station). Your stop is NUOVA AGNANO-GIOCHI DEL MEDITERRANEO, just after the crossing of Via Nuova Agnano and Viale Kennedy.